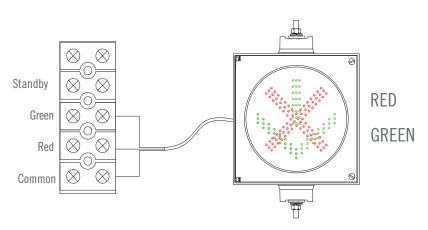

## **Connection Diagram:**

## Dimensions:

Black: Commonn Red: Red Light Green: Green Light