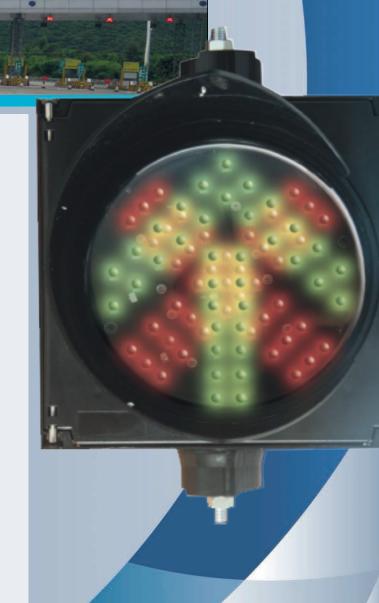

## RED AND GREEN SIGNALING TRAFFIC LIGHT

New Design with Elegant Appearance for Vehicular Traffic Control.

Electric Consumption providing a truly wide angle of vision in addition to a life span of up to 80,000 hours. Its multilayer optical lens is completely sealed. Protecting the equipment against water access and provides well defined colors that increase the vision range of drivers even in harsh operating conditions. It complies with CE, GB14887-2007, ITE EN12368 and important international standards.

## **FEATURES:**

- Exclusive optic lens with uniform lighting.
- Illumination intensity 400-600cd
- Hermetically sealed.
- Vision angle: 30°.
- Manufactured in ABS plastic.
- Activated by dry contact.
- Complies with CE, GB14887-2007,ITE, EN12368.
- LED life span: +80,000 hr.