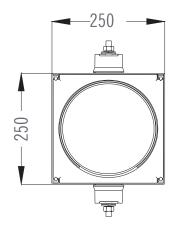

| Up/ Down    | 30°                     | 30°                     |
| Angle                           |             |                         |                         |
| Vision                          | Left/ Right | 30°                     | 30°                     |
| Angle                           |             |                         |                         |
| Power                           |             | ≤6W                     | ≤6W                     |
| Operating Voltage               |             | 85V-265VAC,             |                         |
| Material                        |             | ABS resistant to UV     |                         |



## **Connection Diagram:**

## Dimensions:



Black: Commonn Red: Red Light Green: Green Light