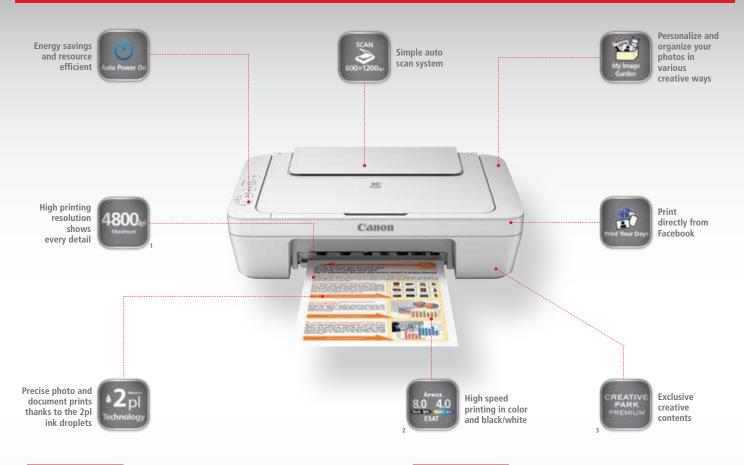

#### **Auto Power On**

Easy to operate! In addition, it comes with an Auto Power On feature. The printer remains turned off and it can turn on automatically when receiving a printing item.

#### My Image Garden\*

My Image Garden software lets you print and organize digital photo albums, create various postcards and photo collages.

<sup>\*</sup> To install using Windows® OS, .NET Framework 4 is required. Compatible still image formats are PDF (created using Canon PDF Creator only), JPEG (Exif), TIFF, and PNG.

#### **Print Your Days**°

°Print Your Days is an application that does not need to be installed and can be opened in a web browser. This application runs directly from Facebook on a web browser.